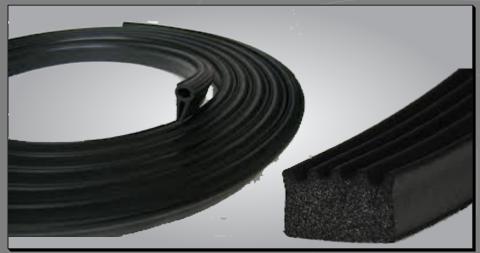

### PRODUCT DESCRIPTION

Global Rubber Industry can supply a wide range of container door seals. These seals are designed to provide excellent sealing properties in a variety of environments. We can supply a diverse range of shapes and sizes to suit almost all container types.