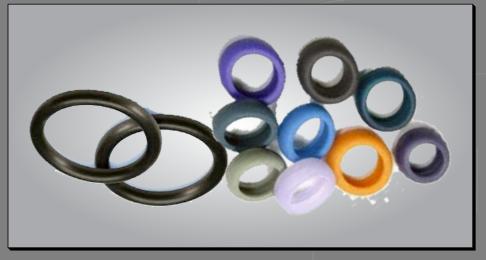

### PU Seals

**Rubber Seat Rings** 

# **Rubber Tension Wheels**

**Rubber X-Rings** 