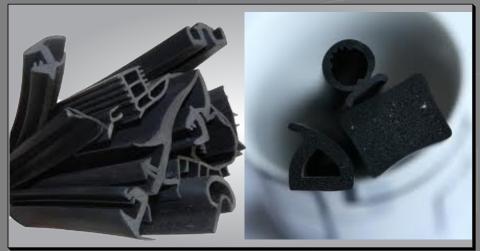

### PRODUCT DESCRIPTION

Global Rubber Industry can supply a wide range of container door seals. These seals are designed to provide excellent sealing properties in a variety of environments. We can supply a diverse range of shapes and sizes to suit almost all container types.